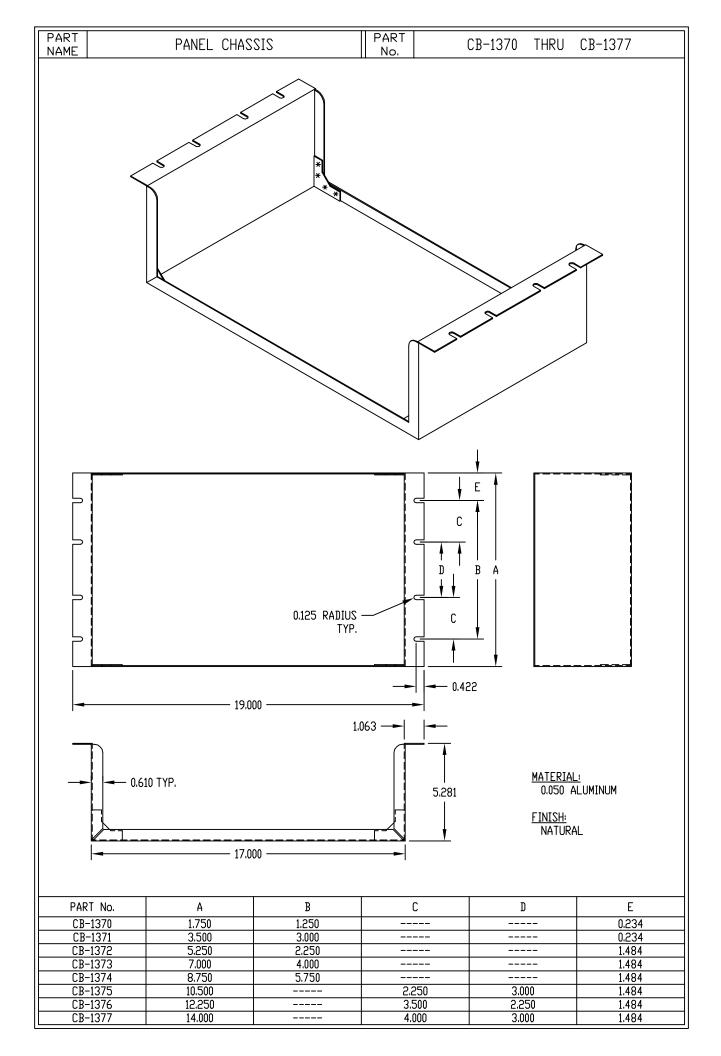

## **Design Features**

Fastens to mounting rails in racks. Can be used as a vertical chassis where depth is limited or where front service is required. Design Features: .050" thick aluminum alloy. Panel depth 5.28" Finish: Natural Finish

Click on Image for Larger View

| Aluminum Panel Chassis |          |        |          |
|------------------------|----------|--------|----------|
| Catalog Number         | Drawings | Height | Wgt Lbs. |
| CB-1370                | PDF DXF  | 1.75"  | .75      |
| CB-1371                | PDF DXF  | 3.50"  | 1.25     |
| CB-1372                | PDF DXF  | 5.25"  | 1.50     |
| CB-1373                | PDF DXF  | 7.00"  | 2.00     |
| CB-1374                | PDF DXF  | 8.75"  | 2.25     |
| CB-1375                | PDF DXF  | 10.50" | 2.75     |
| CB-1376                | PDF DXF  | 12.25" | 3.00     |
| CB-1377                | PDF DXF  | 14.00" | 3.25     |